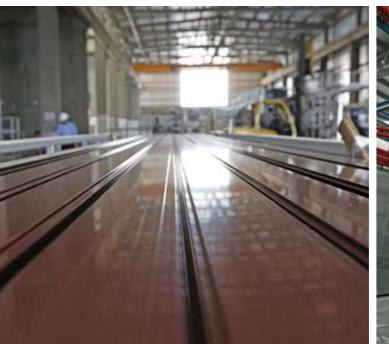

## The Plant

United Powder Coating counts over a horizontal powder coating line with the below details:

| Powder Coating | Model      | Capacity (MT/Year) | Profiles Length (mtr) | Coating Thick (µm) | Specification     |
|----------------|------------|--------------------|-----------------------|--------------------|-------------------|
| Line 1         | Horizontal | 6.000              | 1-7,5                 | 60-120             | BS 6496 Qualicoat |

The horizontal process offer the chance to reach longer profiles size for finishing and more coating uniformity on the profile surface itself.

It houses a state of art laboratory as well, for control and end to end testing of the finishing products.