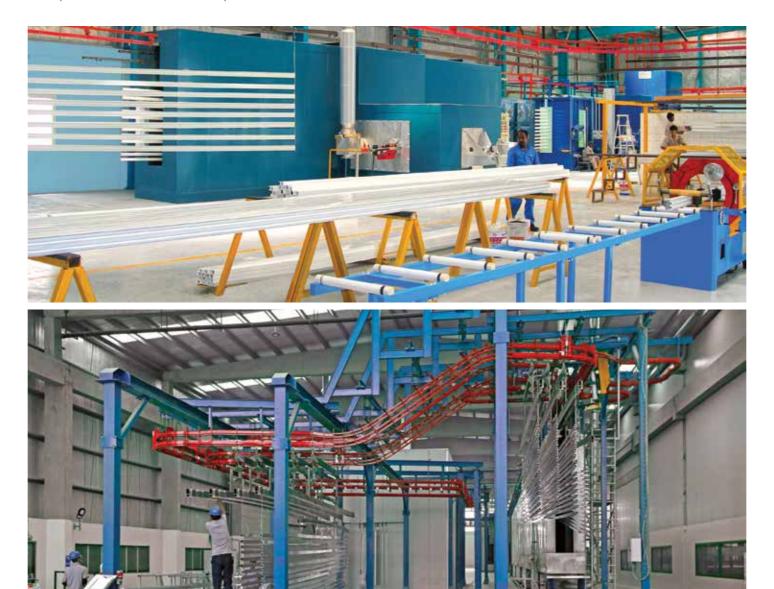

## The Plant

United Powder Coating counts over a horizontal powder coating line with the below details:

| Powder Coating | Model      | Capacity (MT/Year) | Profiles Length (mtr) | Coating Thick (µm) | Specification     |
|----------------|------------|--------------------|-----------------------|--------------------|-------------------|
| Line 1         | Horizontal | 6.000              | 1-7,5                 | 60-120             | BS 6496 Qualicoat |

The horizontal process offer the chance to reach longer profiles size for finishing and more coating uniformity on the profile surface itself.

It houses a state of art laboratory as well, for control and end to end testing of the finishing products.