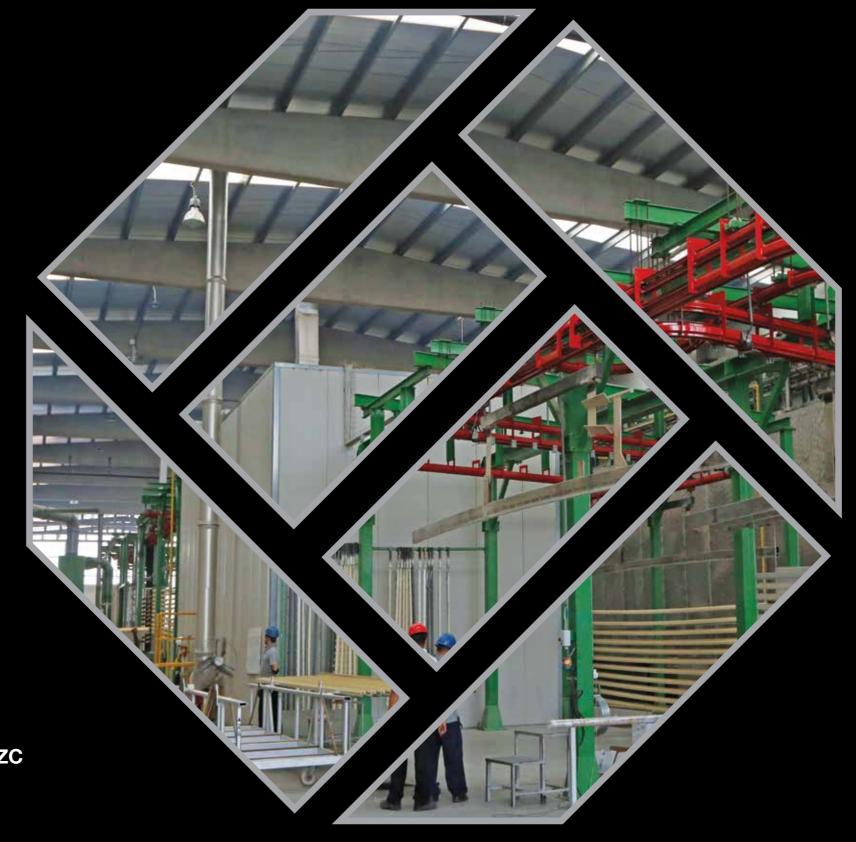

## The Plant

United Powder Coating counts over a horizontal powder coating line with the below details:

| Powder Coating | Model      | Capacity (MT/Year) | Profiles Length (mtr) | Coating Thick (µm) | Specification     |
|----------------|------------|--------------------|-----------------------|--------------------|-------------------|
| Line 1         | Horizontal | 6.000              | 1-7,5                 | 60-120             | BS 6496 Qualicoat |

The horizontal process offer the chance to reach longer profiles size for finishing and more coating uniformity on the profile surface itself.

It houses a state of art laboratory as well, for control and end to end testing of the finishing products.