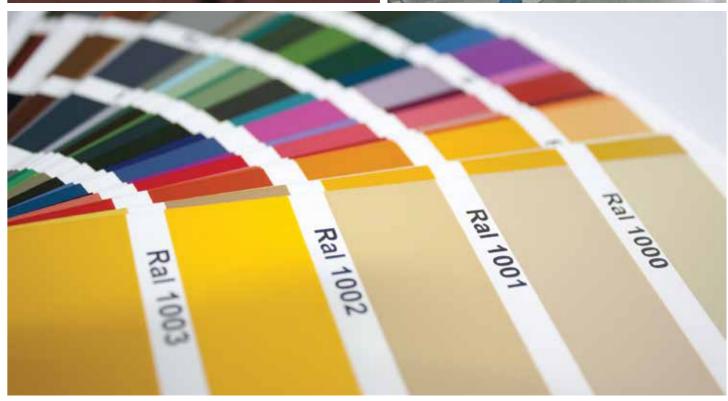

The most common RAL are processed such as 9010, 9016, 1015 and 9006 as well as some more rare such as 8003, 8004 and 8017.

However all shades colors are available upon request.